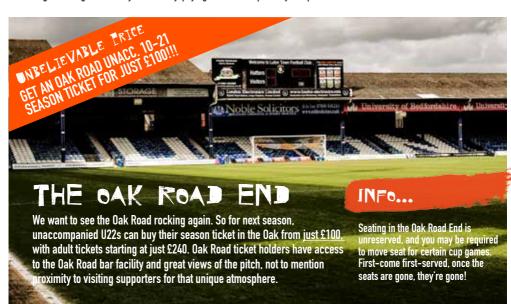

The Earlybird offer, where the League Two prices you pay now will remain whichever division we are in, is tremendous. If we achieve our goal for the season, you'll have yourself a bargain!

And how about filling our section of the Oak Road? We've made it the cheapest ticket in the ground, and when we walk out of the tunnel before a game and see our fans on all four sides of us, we know you're with us wherever we turn. Unaccompanied 10–21 year olds can buy an Oak Road ticket for just £100. Bargain!